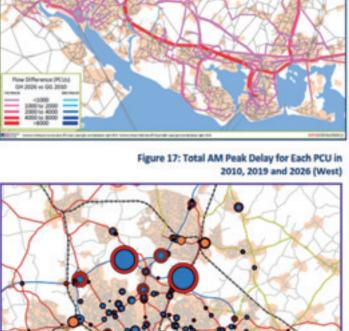

#### FIGURE 1.5 FORECAST FUTURE INCREASES IN CONGESTION ON SOLENT ROAD NETWORK

Figure 18: Total AM Peak Delay for Each PCU in 2010, 2019 and 2026 (East)

380 secs