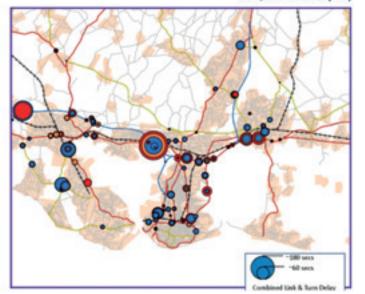

#### FIGURE 1.5 FORECAST FUTURE INCREASES IN CONGESTION ON SOLENT ROAD NETWORK

Figure 18: Total AM Peak Delay for Each PCU in 2010, 2019 and 2026 (East)

380 secs