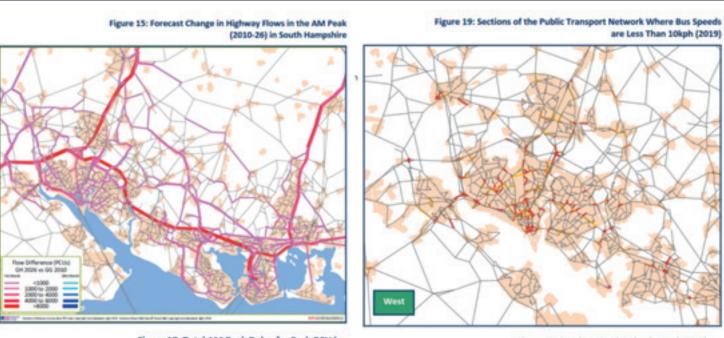

#### FIGURE 1.5 FORECAST FUTURE INCREASES IN CONGESTION ON SOLENT ROAD NETWORK

Figure 18: Total AM Peak Delay for Each PCU in 2010, 2019 and 2026 (East)

380 secs