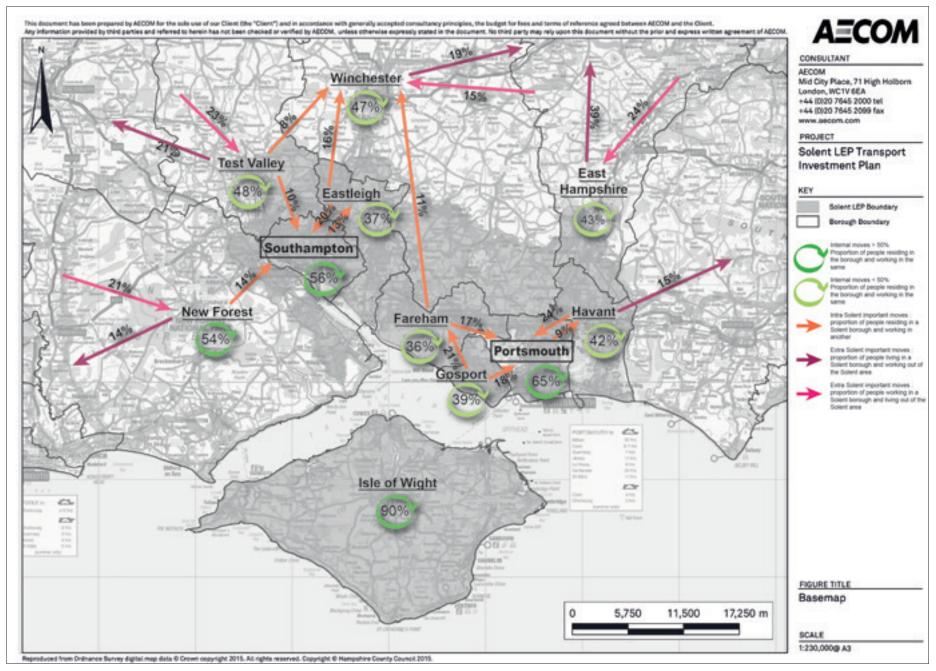

RAPID TRANSIT NETWORK     | 18 |
| EIGLIDE / 9                                   |    |
|                                               | 19 |
| PROPOSED SOLENT LIGHT RAIL NETWORK FIGURE 4.7 |    |

#### FIGURE 1.5 FORECAST FUTURE INCREASES IN CONGESTION ON SOLENT ROAD NETWORK



Figure 18: Total AM Peak Delay for Each PCU in 2010, 2019 and 2026 (East)







380 secs

#### FIGURE 1.8 ENVIRONMENTAL CONSTRAINTS



# FIGURE 2.1 STRATEGIC ROAD NETWORK OPPORTUNITIES AND CONSTRAINTS



#### FIGURE 2.2 STRATEGIC RAIL NETWORK OPPORTUNITIES AND CONSTRAINTS



# FIGURE 2.3 PORTS OPPORTUNITIES AND CONSTRAINTS



#### FIGURE 2.4 SOUTHAMPTON AIRPORT OPPORTUNITIES AND CONSTRAINTS



# FIGURE 2.5 ISLE OF WIGHT OPPORTUNITIES AND CONSTRAINTS



# FIGURE 2.6 TRAVEL TO WORK MOVEMENTS IN THE SOLENT IN 2011



#### FIGURE 4.1 STRATEGY OF ECONOMIC PROXIMITY



## FIGURE 4.2 STRATEGIC HIGHWAY SCHEMES



#### FIGURE 4.3 STRATEGIC RAILWAY SCHEMES



#### FIGURE 4.4 PROPOSED INTERCITY FAST TRAIN SERVICES



#### FIGURE 4.5 PROPOSED SOLENT TRANSIT NETWORK



#### FIGURE 4.6 PROPOSED SOLENT LIGHT RAIL NETWORK



# FIGURE 4.7 PROPOSED SOLENT BUS RAPID TRANSIT NETWORK



# FIGURE 4.8 PROPOSED SOUTHAMPTON WATER FAST FERRY SERVICE







# **STAY IN TOUCH**

Call: 023 9268 8924 Email: info@solentlep.og.uk Tweet: @solentlep

Subscribe: www.solentlep.org.uk

Write: Solent LEP Office, Second Floor, Building 1000, Lakeside North Harbour, Western Road, Portsmouth PO6 3EN

#### **GET INVOLVED**

We rely on volunteers from across the Solent business community to provide the strategic direction and leadership wh