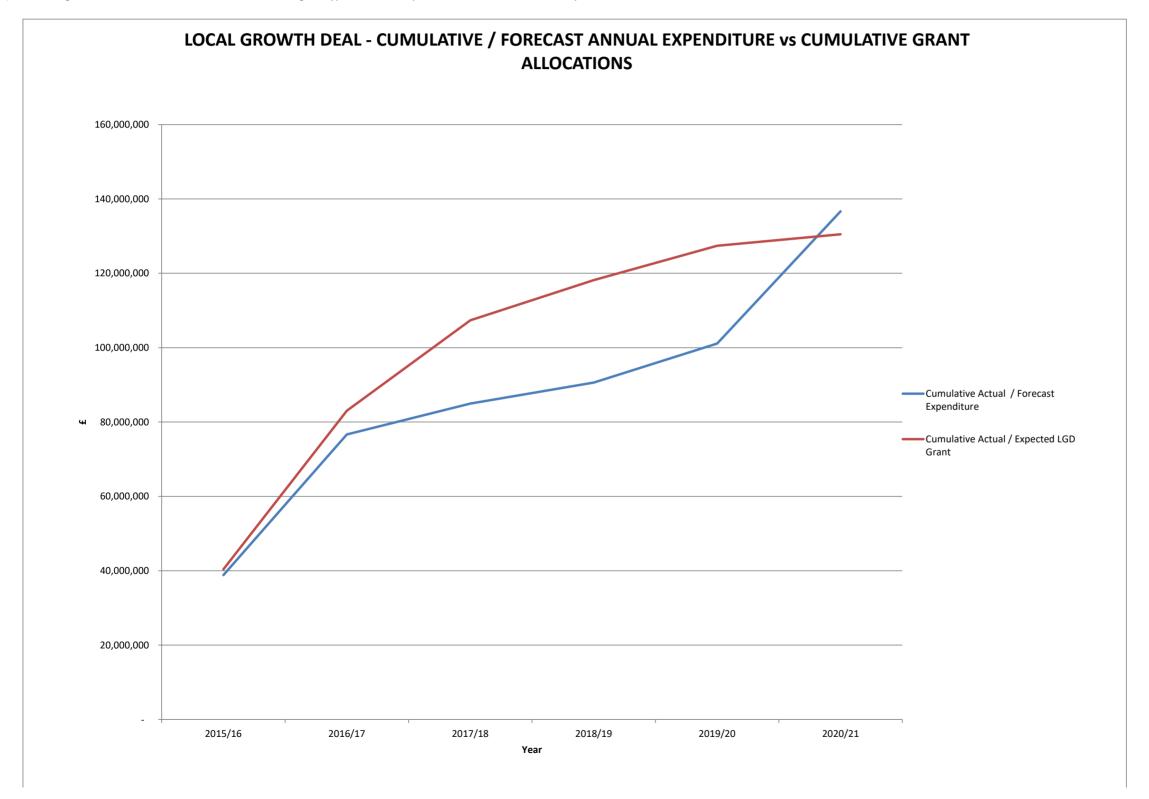

This item will provide members of the Solent Growth Forum a financial status update on the main capital programme activity of the Solent LEP and an update on the work underway to evaluate the impact of the Local Growth Deal investment to date.

This report covers the following three key areas:

- 1. Local Growth Update for 2020/21 programme
- 2. LGD Retained schemes and future pipeline
- 3. The LEP's overall In-year budget position for 2020/21 and financial forecasts to 2022/23

The 2020/21 financial year is a key year for the Solent LEP in that the Local Growth Deal (LGD) funding defrayal window is due to close on 31 March 2021.

The latest Local Growth Deal Programme is attached at appendix A.

In order to provide members sight of the overall LEP Budget (of which the Local Growth Deal Programme is a significant part the LEP's financial forecasts to 2022/23 are attached at Appendix B

The Solent Growth Forum are asked to **provide any reflection or advice** to the LEP Executive and the Accountable Body after considering the information supplied and the verbal updates at the meeting itself.