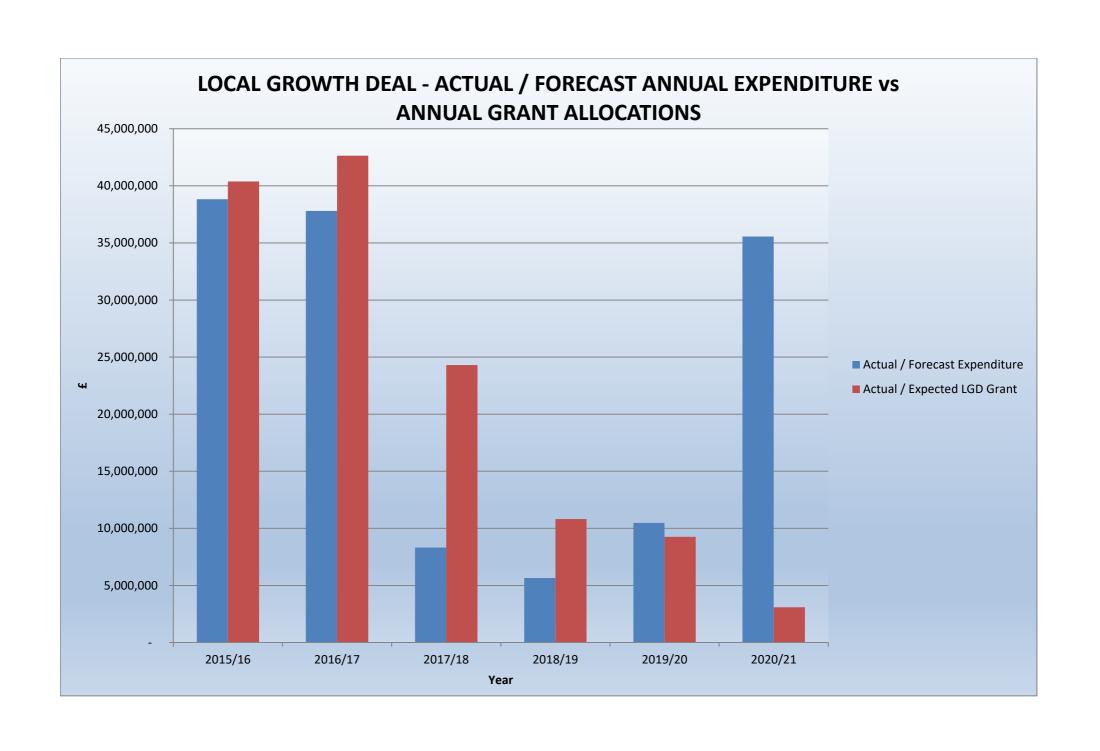

This item will provide members of the Solent Growth Forum a financial status update on the main capital programme activity of the Solent LEP and an update on the work underway to evaluate the impact of the Local Growth Deal investment to date.

This report covers the following three key areas:

- 1. Local Growth Update for 2020/21 programme
- 2. LGD Retained schemes and future pipeline
- 3. The LEP's overall In-year budget position for 2020/21 and financial forecasts to 2022/23

The 2020/21 financial year is a key year for the Solent LEP in that the Local Growth Deal (LGD) funding defrayal window is due to close on 31 March 2021.

The latest Local Growth Deal Programme is attached at appendix A.

Alongside this it is very important to understand the impact COVID-19 may have had on the LGD Projects and given their expertise and in-depth knowledge of the individual business cases for the LGD projects, AECOM have been commissioned to undertake this review on scheme delivery. AECOM Will be presenting their findings at the meeting.