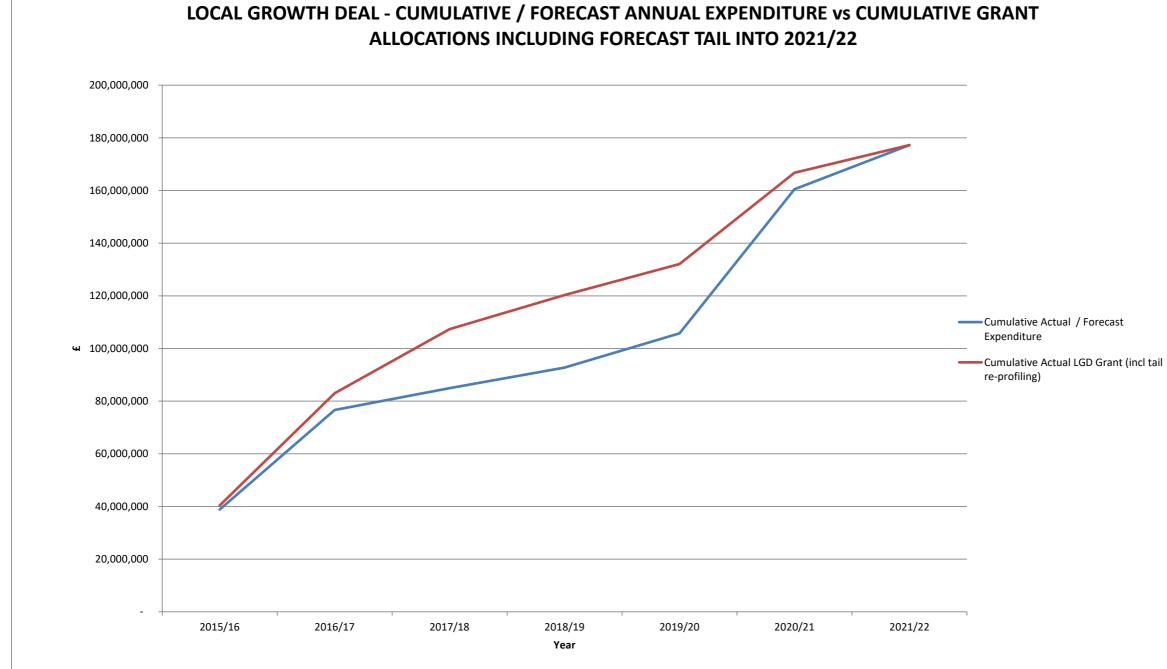

#### Cumulative Position of LGD Funding:

In terms of cumulative LGD actual expenditure, and the expected <u>contracted</u> activity (excluding the SME support allocations) to the 11 January 2021, the figures in table 2 below show a 100% commitment against the total cumulative funded received to date of £177.3m.

### Table 2: Local Growth Deal Summary - Cumulative Actual Expenditure and Expected Contracted Activity as at 11 January 2021

|                                              | Actual<br>2015/16<br>£ | Actual<br>2016/17<br>£ | Actual<br>2017/18<br>£ | Actual<br>2018/19<br>£ | Actual<br>2019/20<br>£ | Actual /<br>Forecast<br>@ 11<br>January<br>2021<br>£ | Total<br>Cumulative<br>Forecast to<br>11 January<br>2021<br>£ | Cumulative<br>Contracted<br>Activity vs<br>funding<br>Received as<br>at 11<br>January<br>2021 |
|----------------------------------------------|------------------------|------------------------|------------------------|------------------------|------------------------|------------------------------------------------------|---------------------------------------------------------------|-----------------------------------------------------------------------------------------------|
| LGD Actual /<br>Contracted                   | 38,833,432             | 37,807,314             | 8,312,999              | 7,804,531              | 12,982,743             | 71,516,242                                           | 177,257,261                                                   |                                                                                               |
| LGD Received (incl<br>DfT retained returned) | 40,391,667             | 42,640,334             | 24,302,028             | 12,967,860             | 11,752,686             | 45,202,686                                           | 177,257,261                                                   | 100.0%                                                                                        |
| Over / (Under) Spend against Allocation      | (1,558,235)            | (4,833,020)            | (15,989,029)           | (5,163,329)            | 1,230,057              | 26,313,556                                           | 0                                                             |                                                                                               |

At the time of writing 100% of the Local Growth Deal funding (including the LGD returned by DfT) is contractually committed as the previously uncommitted residual has been used to underwrite the five Getting Building Fund projects that are receiving funding agreements for the full project costs before the confirmation of the 2021/22 allocation of the GBF has been received.

As previously advised a funding tail for the more complex multi-year projects will now fall into the 2021/22 financial year which at present is forecast to be £16.8m however this could increase by the end of the financial year if other projects are unable to defray their funding in line with their latest forecasts. In order to manage this the board have agreed the principles of a financing mechanism to ensure that no funding has to be returned to government and to work closely with scheme leads to ensure that funding agreement variations are put into place to allow drawdown in the 2021/22 financial year.